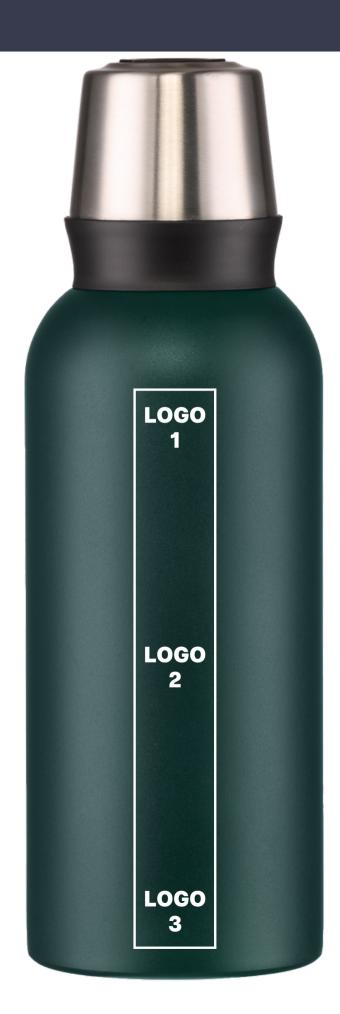

#### LASER ENGRAVING (L6)

maximum marking size, logo 1/2/3 - horizontally or vertically  $2.5 \times 10 \text{ cm}$  1 colour