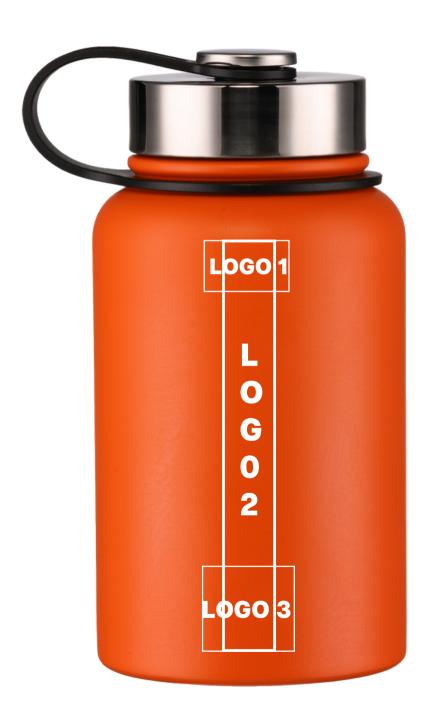

#### **UV PRINT (UV6)**

maximum marking size, logo 1

2,5 x 1,5 cm

full range of colors

maximum marking size, logo 2 - horizontally or vertically, logo 1/3 - vertically

2,5 x 8 cm

full range of colors

maximum marking size, logo 3

2,7 x 2,5 cm

full range of colors