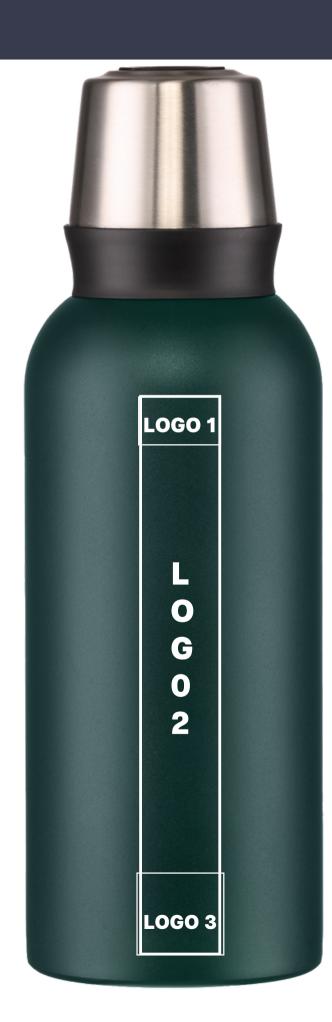

#### **UV PRINT (UV6)**

maximum marking size, logo 1 2,5 x 1,5 cm full range of colors

maximum marking size, logo 2 - horizontally or vertically, logo 1/3 - vertically

2,5 x 14 cm
full range of colors

maximum marking size, logo 3  $2.7 \times 2.5 \text{ cm}$  full range of colors