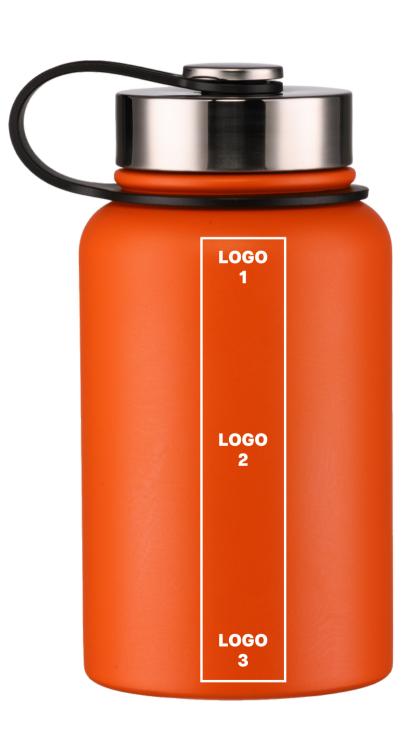

### LASER ENGRAVING (L6)

maximum marking size, logo 1/2/3 - horizontally or vertically

3 x 8 cm

1 colour